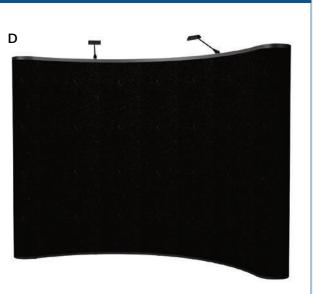

8 ft wide Quick-Set Fabric Pop-Up Display 8' Straight Frame with 1-sided Fabric Graphic & end cap graphics: \$825.72 ea. incl. carry bag 10 ft wide Quick-Set Fabric Pop-Up Display 10' Straight Frame with 1-sided Fabric Graphic & end cap graphics: \$1,009.83 ea. ind. carry bag

8 ft wide Straight Formulate Fabric Display 8' Straight frame with 1-sided Fabric Graphic: \$670.34 ea. incl. carry bag 10 ft wide Straight Formulate Fabric Display 10'Straight frame with 1-sided Fabric Graphic: \$803.22 ea. incl. carry bag 20 ft wide Straight Formulate Fabric Display 20' Straight frame with 1-sided Fabric Graphic: \$1,812.41 ea. ind. carry bag