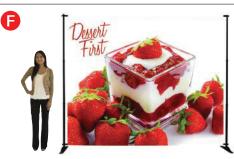

8 ft wide Straight Formulate Fabric Display 8' Straight frame with 1-sided Fabric Graphic: \$670.34 ea. incl. carry bag 10 ft wide Straight Formulate Fabric Display 10'Straight frame with 1-sided Fabric Graphic: \$803.22 ea. incl. carry bag 20 ft wide Straight Formulate Fabric Display 20' Straight frame with 1-sided Fabric Graphic: \$1,812.41 ea. ind. carry bag