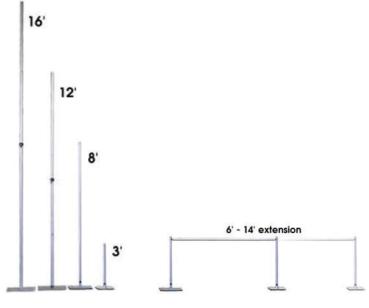

# Swivel Spotlight

Color: White Bulb Type: LED Lumens: 1,000

Drape with Hardware (priced per lineal foot)

3' high drape w/hardware

8' high drape w/hardware 12' high drape w/hardware 16' high drape w/hardware 16' high velour drape w/hardware

Hardware Only

Aluminum extension (6'-10') Base plate for 3' upright 3' aluminum upright Base plate for 8' upright 8' aluminum upright

Base plate for 12' upright/pin 12' aluminum upright Base plate for 16' upright/pin 16' aluminum upright **Drape Only** 

### **Booth Draping & Hardware**

Aluminum & steel hardware with flame-retardant fabric drapery panels. Available in 3', 8', 12' & 16' heights (see color chart below for specific availability).

Banjo Cloth drape colors (3' high & 8' high panels):

#### 12' high drape panels 16' high drape panels 16' high velour drape panels

3' high drape panels 8' high drape panels