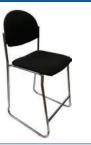

### Black Padded Counter Stool (w/back)

Color: Black Seat w/ Chrome Legs Size: 20" Square (Standard) Material: Fabric Covered Padding