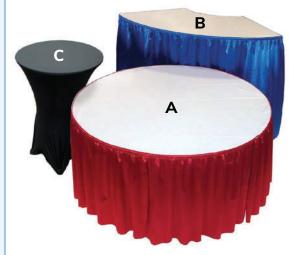

### **Specialty Tables & Counter Tables**

All specialty tables and counters are commercial-grade wooden tables with metal legs. Available with or without white vinyl tabletop covering and pleated cloth skirting on three sides\*.

#### A. 60" Diameter Banquet Tables

Available sizes: 30" High or 42" High Covering options: Covered & Skirted or Plain (no cover/skirt)

**B.** 6' Crescent Serpentine Tables

Available sizes: 30" High or 42" High Covering options: Covered & Skirted or Plain (no cover/skirt)

C. 30" Diameter Cocktail Tables

Available sizes:30" High or 42" HighCovering options:Black Form-Fitted Skirt or Plain (no cover/skirt)

 D.
 23.5" Diameter Premium Adjustable Cocktail Tables

 Available sizes:
 One Size (height adjusts from 27" to 35")

 Covering options:
 Table comes w/ black laminate top - Covering not available

\* Skirting on 60" Diameter Banquet Table covers entire circumference of table. Fourth side table skirting available for 6' Crescent Serpentine Tables.