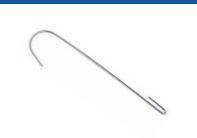

### Sign Hangers

Color: Silver Size: 9"L Material: Aluminum

**Chrome Sign Frame** 