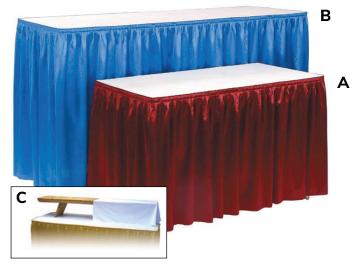

# **Standard Tables & Counter Tables**

All standard tables and counters are commercial-grade wooden tables with folding metal legs. Available with or without white vinyl tabletop covering and pleated cloth skirting on three sides\*.

Estimated seating capacties are as follows: 4' table - 4 people, 6' table - 6 people, 8' table - 8 people.

#### A. Standard Tables (30" high)

Available sizes: 2' x 4' 2' x 6' 2' x 8' Covering options: Covered & Skirted or Plain (no cover/skirt)

**B.** Counter Tables (42" high) Available sizes: 2' x 4' 2' x 6' 2' x 8'

Covering options: Covered & Skirted or Plain (no cover/skirt) C. Table Top Riser - Covered Shelf (12" high)

Available sizes: 4' x 1' 6' x 1' 8' x 1' Covering options: Not applicable

\* Skirting on 2'x4' tables covers all four sides of table. Fourth side table skirting available for all other tables & counters.