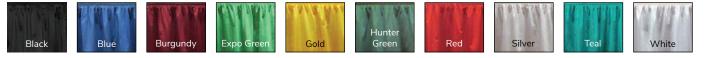

### Table Skirting

Standard table skirting is available in either 30" or 42" heights & is made of a pleated, flame-retardant polyknit fabric. Color choices are as follows:

Embossed taffeta pattern vinyl (flame-retardant plastic) table skirting is available in virtually any color with 30 days advanced notice. Table linen rental also available. Please contact us for more information.