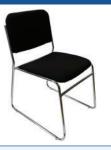

# **Black Upholstered Chair**

Color: Black Seat w/ Chrome Legs Size: 20" Square (Standard) Material: Fabric Covered Padding