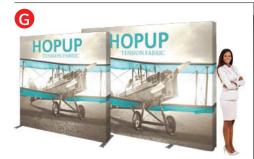

8 ft wide Quick-Set Fabric Pop-Up Display 8' Straight Frame with 1-sided Fabric Graphic & end cap graphics: \$825.72 ea. incl. carry bag 10 ft wide Quick-Set Fabric Pop-Up Display 10' Straight Frame with 1-sided Fabric Graphic & end cap graphics: \$1,009.83 ea. ind. carry bag