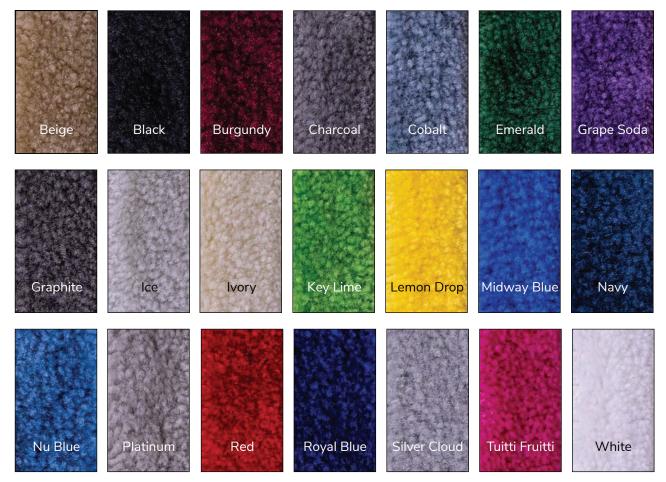

### **Premium Booth Carpet**

Our 28 ounce plush Premuim Booth Carpet provides comfort, style and durability for your booth space flooring. All 21 colors of our Premium Booth Carpet are installed in brand new condition and include installation, removal, padding (additional padding may be ordered for an additional charge), all taping, plastic covering and vacuuming ONCE prior to the initial event opening. For multiple-day events, vacuuming for additional days may be ordered from our "Vacuuming Services" form. Available in standard sizes 10'x10', 10'x15', 10'x20', 10'x30' and 10'x40'.

#### Premium Booth Carpet color choices:

Credit Card Information Required with All Orders.

|            |                                      |              | STANDAF           | RD BOOTH C              | ARPET (14            | ounce)                                                   |           |             |              |
|------------|--------------------------------------|--------------|-------------------|-------------------------|----------------------|----------------------------------------------------------|-----------|-------------|--------------|
| QUANTITY   |                                      | SIZE         |                   | ADVA                    | NCE                  | FLOOR                                                    |           | A           | MOUNT        |
|            |                                      | 10' x 10'    |                   | 166.7                   | 71                   | 209.00                                                   |           |             |              |
|            | 10' x 15' 249.25                     |              | 25                | 312.00                  |                      |                                                          |           |             |              |
|            |                                      | 10' x 20'    |                   | 331.7                   | 77                   | 415.00                                                   |           |             |              |
|            |                                      | 10' x 30'    |                   | 465.7                   | 77                   | 583.00                                                   |           |             |              |
|            |                                      | 10' x 40'    |                   | 604.6                   | 68                   | 756.00                                                   |           |             |              |
| CHECK CAR  | PET COLOR:                           | Black        |                   | ue                      | 🗆 Grey               | 🗆 Green                                                  |           |             | □ Red        |
|            |                                      |              |                   |                         |                      | nt opening. <b>MULTIPLE</b> I<br>ot guaranteed to match. |           |             |              |
|            |                                      | NO           | N-STANDAR         | RD SIZE BOO             | OTH CARPE            | T (14 ounce)                                             |           |             |              |
| SIZE       |                                      |              | TOTAL             | ADVA                    |                      | FLOOR                                                    |           | A           | MOUNT        |
| F1         | .xF                                  | т            | SQ. FT.           | 3.09 per s              | quare foot           | 3.90 per square foot                                     |           |             |              |
| CHECK CAR  | PET COLOR:                           | □ Black      |                   | Blue                    | □ Grey □ Green □ Red |                                                          |           |             |              |
| CARPET PAL | DDING - SPECIA                       | L SIZE (OPTI | ONAL)             | ADVA                    | NCE                  | FLOOR                                                    |           | A           | MOUNT        |
| F1         | .xF                                  | т.           | SQ. FT.           | 1.92 per s              | quare foot           | 2.41 per square f                                        | oot       |             |              |
| •          | Non-standard si                      | ze booth car | pet rates apply   | to any width no         | t in 10' increm      | ents.                                                    | ·         |             |              |
|            |                                      | PREMIUM      | BOOTH CAI         | RPET (28 ou             | nce) - 100 s         | g. ft. minimum c                                         | order     |             |              |
| SIZE       |                                      |              | TOTAL             | ADVA                    | ,                    | FLOOR                                                    |           | A           | MOUNT        |
| F1         | .xF                                  | т            | SQ. FT.           | 4.83 per s              | quare foot           | N/A                                                      |           |             |              |
| CHECK CAR  | PET COLOR:                           | Beige        | □ Black           | Burgundy                | Charcoal             | □ Cobalt                                                 | 🗆 Eme     | rald        | 🗆 Grape Soda |
|            | se visit<br>ftdisplay.com            | Graphite     | 🗆 Ice             | Ivory                   | 🗆 Key Lime           | Lemon Drop                                               |           | vay Blue    | □ Navy       |
|            | or selection.                        | □ Nu Blue    | Platinum          | □ Red                   | 🗆 Royal Blue         | □ Silver Cloud                                           | 🗆 Tuitti  | i Fruitti   | □ White      |
|            |                                      |              |                   |                         |                      | r to initial event opening.<br>MUST be ordered fourte    |           |             |              |
|            |                                      |              |                   | PADD                    | ING                  |                                                          |           |             |              |
| QUANTITY   | PA                                   | DDING SIZE   |                   | ADVA                    | NCE                  | FLOOR                                                    |           | A           | MOUNT        |
|            |                                      | 9' x 10'     |                   | 133.                    | 18                   | 167.00                                                   |           |             |              |
|            |                                      | 9' x 15'     |                   | 200.                    | 58                   | 251.00                                                   |           |             |              |
|            |                                      | 9' x 20'     |                   | 266.                    | 36                   | 333.00                                                   |           |             |              |
|            |                                      | 9' x 30'     |                   | 399.                    |                      | 500.00                                                   |           |             |              |
|            |                                      | 9' x 40'     |                   | 532.                    | 74                   | 666.00                                                   |           |             |              |
|            | 7/16" thick padd<br>padding order fr | •            | installation and  | I removal. <i>For</i> e | extra comfort, y     | you may order additi                                     | ional pad | lding by de | oubling your |
|            |                                      |              |                   | PLASTIC CO              | OVERING              |                                                          |           |             |              |
|            | PLASTIC                              | SIZE         |                   | ADVA                    | NCE                  | FLOOR                                                    |           | A           | MOUNT        |
| feet       | wide X1                              | feet deep =  | SQ. FT.           | \$.55 per squ           | uare foot            | \$.69 per square for                                     | ot        |             |              |
| •          | Protective cover                     | ing includes | installation, rer | noval and tapin         | g.                   |                                                          |           |             |              |