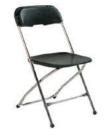

# **Folding Chair**

Color: Black Seat w/ Chrome Legs Size: 18"W x 20"D Material: Molded Poly-Vinyl