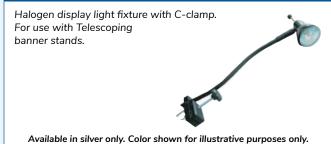

# Swivel Spotlight

Color: White Bulb Type: LED Lumens: 1,000

Drape with Hardware (priced per lineal foot)

3' high drape w/hardware

8' high drape w/hardware 12' high drape w/hardware 16' high drape w/hardware 16' high velour drape w/hardware