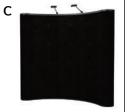

8 ft wide Quick-Set Fabric Pop-Up Display 8' Straight Frame with 1-sided Fabric Graphic & end cap graphics: \$825.72 ea. incl. carry bag 10 ft wide Quick-Set Fabric Pop-Up Display 10' Straight Frame with 1-sided Fabric Graphic & end cap graphics: \$1,009.83 ea. ind. carry bag

8 ft wide Straight Formulate Fabric Display 8' Straight frame with 1-sided Fabric Graphic: \$670.34 ea. incl. carry bag 10 ft wide Straight Formulate Fabric Display 10'Straight frame with 1-sided Fabric Graphic: \$803.22 ea. incl. carry bag 20 ft wide Straight Formulate Fabric Display 20' Straight frame with 1-sided Fabric Graphic: \$1,812.41 ea. ind. carry bag