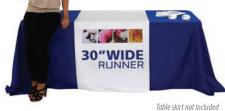

FULL HEIGHT (Banner size: 115"w x 92"h) \$507.19 /pkg. HALF HEIGHT (Banner size: 115"w x 58"h) \$333.11 /pkg. Packages include custom dye-sub printed polyester fabric banner with grommets, sign hooks, ball bungees and nylon carry bag. Printed Fabric Table Runner \$82.85 ea. ("Economy" runner - drapes over top and front surfaces) Additional sizes available.