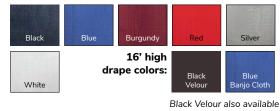

### **Booth Draping & Hardware**

Aluminum & steel hardware with flame-retardant fabric drapery panels. Available in 3', 8', 12' & 16' heights (see color chart below for specific availability).

Banjo Cloth drape colors (3' high & 8' high panels):

| Black   | Blue    | Burgundy | Expo Green | French<br>Blue* | Gold    | Hunter<br>Green |
|---------|---------|----------|------------|-----------------|---------|-----------------|
| Orange* | Purple* | Red      | Silver     | Teal            | Tie Dye | White           |

\* French Blue, Orange, Purple & Tie Dye drape available in limited quantities. (Orange, Purple & Tie Dye available in 8' high panels only).

#### 12' high Banjo Cloth drape colors:

Black Velour also available in 8' high panels - limited quantity.