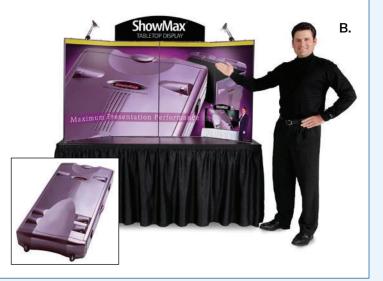

# **SIGNS & DISPLAYS**

C

Most event industry experts agree that well-designed, professional graphics and signage are among the most important elements of an effective exhibit space. Event attendees will often decide whether to stop and learn more about your product or service based solely on their first impression of your booth's signs and graphics.

# To purchase these items, please contact Art Craft Signs.

t Craft

Event Service Professiona

33.5″ EconoRoll Retractable Banner Stand

Banner Stand with 1-sided SuperFlat Vinyl Graphic: \$185.72 /pkg. Includes carry bag

FULL HEIGHT (Banner size: 115"w x 92"h) \$507.19 /pkg. HALF HEIGHT (Banner size: 115"w x 58"h) \$333.11 /pkg. Packages include custom dye-sub printed polyester fabric banner with grommets, sign hooks, ball bungees and nylon carry bag. Printed Fabric Table Runner \$82.85 ea. ("Economy" runner - drapes over top and front surfaces) Additional sizes available.