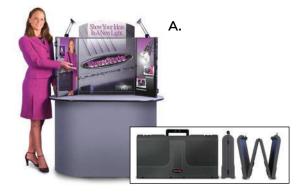

# To purchase these items, please contact Art Craft Signs.

t Craft

Event Service Professiona

33.5″ EconoRoll Retractable Banner Stand

Banner Stand with 1-sided SuperFlat Vinyl Graphic: \$185.72 /pkg. Includes carry bag

FULL HEIGHT (Banner size: 115"w x 92"h) \$507.19 /pkg. HALF HEIGHT (Banner size: 115"w x 58"h) \$333.11 /pkg. Packages include custom dye-sub printed polyester fabric banner with grommets, sign hooks, ball bungees and nylon carry bag. Printed Fabric Table Runner \$82.85 ea. ("Economy" runner - drapes over top and front surfaces) Additional sizes available.