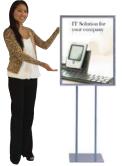

30" wide Custom-

C

Poster Sign 1-sided sign on 4mm corrugated plastic: \$30.48 ea.

22"w x 28"h

1-sided sign on 3mm PVC: **\$44.86 ea.** 

Additional sizes & materials available.

SIGN FRAME NOT INCLUDED.

Please refer to "Rental Furnishings" form to rent sign frame shown.