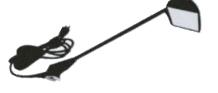

# Swivel Spotlight

Color: White Bulb Type: LED Lumens: 1,000

Drape with Hardware (priced per lineal foot)

3' high drape w/hardware

8' high drape w/hardware 12' high drape w/hardware 16' high drape w/hardware 16' high velour drape w/hardware