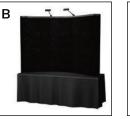

8 ft wide Quick-Set Fabric Pop-Up Display 8' Straight Frame with 1-sided Fabric Graphic & end cap graphics: \$825.72 ea. incl. carry bag 10 ft wide Quick-Set Fabric Pop-Up Display 10' Straight Frame with 1-sided Fabric Graphic & end cap graphics: \$1,009.83 ea. ind. carry bag

8 ft wide Straight Formulate Fabric Display 8' Straight frame with 1-sided Fabric Graphic: \$670.34 ea. incl. carry bag 10 ft wide Straight Formulate Fabric Display 10'Straight frame with 1-sided Fabric Graphic: \$803.22 ea. incl. carry bag 20 ft wide Straight Formulate Fabric Display 20' Straight frame with 1-sided Fabric Graphic: \$1,812.41 ea. ind. carry bag