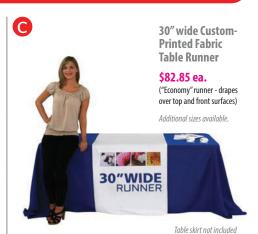

## To purchase these items, please contact Art Craft Signs.

33.5" EconoRoll
Retractable
Banner Stand
Banner Stand with 1-sided

SuperFlat Vinyl Graphic: \$185.72 /pkg. Includes carry bag

FULL HEIGHT (Banner size: 115"w x 92"h) \$507.19 /pkg. HALF HEIGHT (Banner size: 115"w x 58"h) \$333.11 /pkg.

Packages include custom dye-sub printed polyester fabric banner with grommets, sign hooks, ball bungees and nylon carry bag.

22"w x 28"h Poster Sign

1-sided sign on 4mm corrugated plastic: \$30.48 ea.

1-sided sign on 3mm PVC: **\$44.86 ea.** 