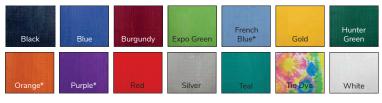

#### Banjo Cloth drape colors (3' high & 8' high panels):

<sup>\*</sup> French Blue, Orange, Purple & Tie Dye drape available in limited quantities. (Orange, Purple & Tie Dye available in 8' high panels only).

### 12' high Banjo Cloth drape colors:

Black Velour also available in 8' high panels - limited quantity.