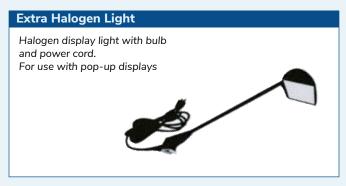

wide, 4-sided Hanging Banner Frame w/ harness 8'wide, 4-sided Hanging Banner Frame w/ harness 10'wide, 4-sided Hanging Banner Frame w/ harness

All hanging banner frames accomodate banners of varying heights. Banners attach to frames using pole pockets along the top and bottom edges. If providing your own banners, make certain that pole pockets will allow a pole diameter of 1.5". Harness included.

Rigging labor must be ordered in advance.

Banners not included. Please contact us to order banners for use with these stands.





- Please check your contract from show management to see if permission is needed for banner hanging prior to placing your order.
- Based on booth location, banner hanging restrictions and or modifications may apply.

### Optional Display & Banner Stand Accessories





Actual rental items may differ from photos shown.

Art Craft Display, Inc. reserves the right to substitute a comparable product.



# DISPLAY & BANNER STAND RENTAL

| RETURN TO: 46100 Grand River Ave., Ste. B • Novi, MI | 48374 • (248) 380-0843 • Fax (248) 380-0848 • | detroit@artcraftdisplay.com |
|------------------------------------------------------|-----------------------------------------------|-----------------------------|
| SHOW NAME                                            | LOCATION                                      | SHOW DATE                   |
| Motor City Comic Con                                 | Suburban Collection Showplace                 | Nov. 8-10, 2024             |
| COMPANY                                              | BOOTH#