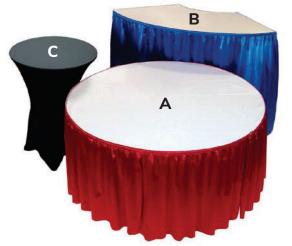

### **Specialty Tables & Counter Tables**

All specialty tables and counters are commercial-grade wooden tables with metal legs. Available with or without white vinyl tabletop covering and pleated cloth skirting on three sides\*.

### A. 60" Diameter Banquet Tables

Available sizes: 30" High or 42" High
Covering options: Covered & Skirted or Plain (no cover/skirt)

### **B. 6' Crescent Serpentine Tables**

Available sizes: 30" High or 42" High
Covering options: Covered & Skirted or Plain (no cover/skirt)

### C. 30" Diameter Cocktail Tables

Available sizes: 30" High or 42" High

Covering options: Black Form-Fitted Skirt or Plain (no cover/skirt)