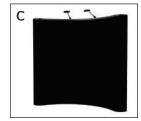

**\$670.34 ea.** incl. carry bag

10 ft wide Straight
Formulate Fabric Display
10' Straight frame with 1-sided

Fabric Graphic: \$803.22 ea. incl. carry bag

20 ft wide Straight Formulate Fabric Display 20'Straight frame with 1-sided

\$1,812.41 ea. ind. carry bag

Fabric Graphic:

The items shown above represent a sampling of some our most popular sign and display items. For a more complete list of products and services offered, please contact our Sign Department at