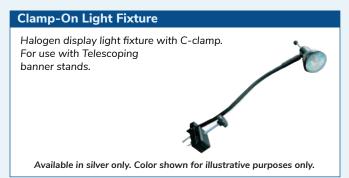

de, 4-sided Hanging Banner Frame w/ harness 8'wide, 4-sided Hanging Banner Frame w/ harness 10'wide, 4-sided Hanging Banner Frame w/ harness

All hanging banner frames accomodate banners of varying heights. Banners attach to frames using pole pockets along the top and bottom edges. If providing your own banners, make certain that pole pockets will allow a pole diameter of 1.5". Harness included.

Rigging labor must be ordered in advance.

Banners not included. Please contact us to order banners for use with these stands.





- Please check your contract from show management to see if permission is needed for banner hanging prior to placing your order.
- Based on booth location, banner hanging restrictions and or modifications may apply.

### Optional Display & Banner Stand Accessories





Actual rental items may differ from photos shown.

Art Craft Display, Inc. reserves the right to substitute a comparable product.



# DISPLAY & BANNER STAND RENTAL

| RETURN TO: 46100 Grand River Ave., Ste. B • Novi, MI | 48374 • (248) 380-0843 • Fax (248) 380-0848 • | detroit@artcraftdisplay.com |
|------------------------------------------------------|-----------------------------------------------|-----------------------------|
| SHOW NAME                                            | LOCATION                                      | SHOW DATE                   |
| Motor City Comic Con                                 | Suburban Collection Showplace                 | Nov. 8-10, 2024             |
| COMPANY                                              | BOOTH#