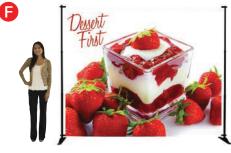

Additional sizes & materials available.

Adjustable Banner Stand w/ Fabric Graphic:

Stand w/aft wide x aft high 1-sided fabric graphic ..... \$365.40 /pkg.
Stand w/aft wide x aft high 1-sided fabric graphic ..... \$411.15 /pkg.

Stand w/8tt wide x 8tt high 1-sided fabric graphic ..... \$411.15 /pkg.
Stand w/10ft wide x 8ft high 1-sided fabric graphic ..... \$430.35 /pkg.

8 ft wide Quick-Set Fabric Pop-Up Display 8'Straight Frame with 1-sided Fabric Graphic & end cap graphics: