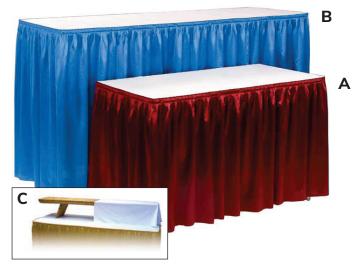

### **Standard Tables & Counter Tables**

All standard tables and counters are commercial-grade wooden tables with folding metal legs. Available with or without white vinyl tabletop covering and pleated cloth skirting on three sides\*.

### A. Standard Tables (30" high)

Available sizes: 2' x 4' 2' x 6' 2' x 8'
Covering options: Covered & Skirted or Plain (no cover/skirt)

#### B. Counter Tables (42" high)

### C. Table Top Riser - Covered Shelf (12" high)

Available sizes: 4' x 1' 6' x 1' 8' x 1' Covering options: Not applicable

### **Table Skirting**

Standard table skirting is available in either 30" or 42" heights & is made of a pleated, flame-retardant polyknit fabric. Color choices are as follows:

Embossed taffeta pattern vinyl (flame-retardant plastic) table skirting is available in virtually any color with 30 days advanced notice. Table linen rental also available. Please contact us for more information.