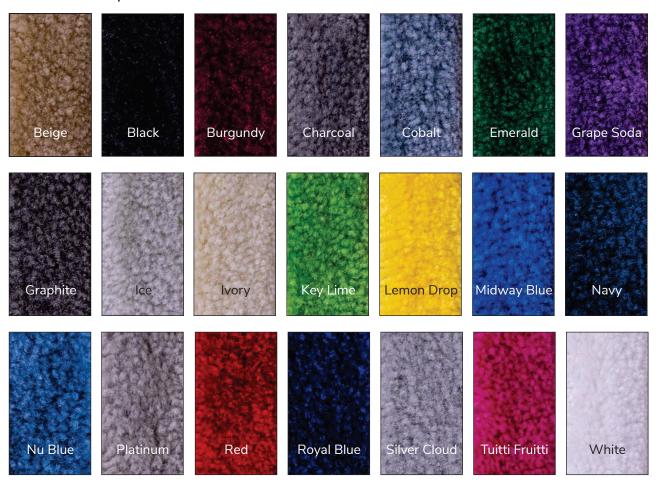

### **Premium Booth Carpet**

Our 28 ounce plush Premuim Booth Carpet provides comfort, style and durability for your booth space flooring. All 21 colors of our Premium Booth Carpet are installed in brand new condition and include installation, removal, padding (additional padding may be ordered for an additional charge), all taping, plastic covering and vacuuming ONCE prior to the initial event opening. For multiple-day events, vacuuming for additional days may be ordered from our "Vacuuming Services" form. Available in standard sizes 10'x10', 10'x15', 10'x20', 10'x30' and 10'x40'.

#### **Premium Booth Carpet color choices:**

**Credit Card Information** Required with All Orders.

|             |                                   |         |           |                   | ,                     |                      |                                                     |               |                                               |
|-------------|-----------------------------------|---------|-----------|-------------------|-----------------------|----------------------|-----------------------------------------------------|---------------|-----------------------------------------------|
|             |                                   |         |           | STANDA            | RD BOOTH C            | ARPET (14            | ounce)                                              |               |                                               |
| QUANTITY    |                                   | SI      | IZE       |                   | ADVANCE               |                      | FLOOR                                               |               | AMOUNT                                        |
|             |                                   | 10'     | x 10'     |                   | 166.7                 | 71                   | 209.00                                              |               |                                               |
|             |                                   | 10'     | x 15'     |                   | 249.2                 | 25                   | 312.00                                              |               |                                               |
|             |                                   | 10'     | x 20'     |                   | 331.7                 | 77                   | 415.00                                              |               |                                               |
|             |                                   | 10'     | x 30'     |                   | 465.7                 | 77                   | 583.00                                              |               |                                               |
|             |                                   | 10'     | x 40'     |                   | 604.6                 | 88                   | 756.00                                              |               |                                               |
| CHECK CAR   | PET COLOR:                        | □В      | lack      | □ ВІ              | ue                    | ☐ Grey               | ☐ Green                                             |               | □ Red                                         |
|             |                                   |         |           |                   |                       |                      | t opening. <b>MULTIPLE</b> I guaranteed to match.   |               |                                               |
|             |                                   |         | NO        | N-STANDA          | RD SIZE BOO           | TH CARPE             | T (14 ounce)                                        |               |                                               |
| SIZE        |                                   |         |           | TOTAL             | ADVA                  | NCE                  | FLOOR                                               |               | AMOUNT                                        |
| F           | Г. х                              | FT.     |           | SQ. FT.           | 3.09 per s            | quare foot           | 3.90 per square f                                   | oot           |                                               |
| CHECK CAR   | PET COLOR:                        | □В      | lack      |                   | Blue                  | ☐ Grey               |                                                     | Green         | ☐ Red                                         |
| CARPET PAI  | DDING - SPEC                      | IAL SI  | ZE (OPTIC | DNAL)             | ADVA                  | NCE                  | FLOOR                                               |               | AMOUNT                                        |
| F           | Г. х                              | FT.     |           | SQ. FT.           | 1.92 per s            | quare foot           | 2.41 per square f                                   | oot           |                                               |
| •           | Non-standard                      | size b  | ooth car  | oet rates apply   | to any width no       | t in 10' increme     | ents.                                               |               |                                               |
|             |                                   | PRE     | MIUM      | BOOTH CAI         | RPET (28 ou           | nce) <i>- 100 sq</i> | g. ft. minimum o                                    | order         |                                               |
| SIZE        |                                   |         |           | TOTAL             | ADVANCE               |                      | FLOOR                                               |               | AMOUNT                                        |
| F           | Г. х                              | FT.     |           | SQ. FT.           | 4.83 per s            | quare foot           | N/A                                                 |               |                                               |
| CHECK CAR   | PET COLOR:                        | □В      | eige      | □ Black           | □ Burgundy            | ☐ Charcoal           | ☐ Cobalt                                            | □ Emerald     | ☐ Grape Soda                                  |
|             | se visit<br>ftdisplay.com         | □G      | Graphite  | □ Ice             | ☐ Ivory               | ☐ Key Lime           | □ Lemon Drop                                        | ☐ Midway B    | lue   Navy                                    |
| to view col | ftdisplay.com<br>or selection.    |         | lu Blue   | ☐ Platinum        | □ Red                 | ☐ Royal Blue         | ☐ Silver Cloud                                      | ☐ Tuitti Frui | tti 🗆 White                                   |
|             |                                   |         |           |                   |                       |                      | to initial event opening.<br>MUST be ordered fourte |               | Y EVENTS - VACUUMING or to first move-in day. |
|             |                                   |         |           |                   | PADD                  | ING                  |                                                     |               |                                               |
| QUANTITY    | F                                 | PADDIN  | NG SIZE   |                   | ADVA                  | NCE                  | FLOOR                                               |               | AMOUNT                                        |
|             |                                   | 9' 2    | x 10'     |                   | 133.                  | 18                   | 167.00                                              |               |                                               |
|             |                                   | 9' >    | x 15'     |                   | 200.                  | 58                   | 251.00                                              |               |                                               |
|             |                                   | 9' 2    | x 20'     |                   | 266.                  | 36                   | 333.00                                              |               |                                               |
|             |                                   |         | x 30'     |                   | 399.                  |                      | 500.00                                              |               |                                               |
|             |                                   |         | x 40'     |                   | 532.                  |                      | 666.00                                              |               |                                               |
|             | 7/16" thick pace<br>padding order |         |           | installation and  | removal. <i>For e</i> | extra comfort, y     | ou may order addit                                  | ional padding | by doubling your                              |
|             |                                   |         |           |                   | PLASTIC CO            | OVERING              |                                                     |               |                                               |
|             | PLASTI                            | C SIZE  | Ξ         |                   | ADVA                  |                      | FLOOR                                               |               | AMOUNT                                        |
| feet        | wide X                            |         | leep =    | SQ. FT.           | \$.55 per squ         |                      | \$.69 per square for                                | ot            |                                               |
| •           | Protective cov                    | ering i | includes  | installation, rer | noval and tapin       | g.                   |                                                     |               |                                               |
|             |                                   |         |           |                   |                       |                      |                                                     |               |                                               |