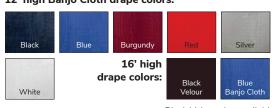

### **Booth Draping & Hardware**

Aluminum & steel hardware with flame-retardant fabric drapery panels. Available in 3', 8', 12' & 16' heights (see color chart below for specific availability).

#### Banjo Cloth drape colors (3' high & 8' high panels):

<sup>\*</sup> French Blue, Orange, Purple & Tie Dye drape available in limited quantities. (Orange, Purple & Tie Dye available in 8' high panels only).

### 12' high Banjo Cloth drape colors:

Black Velour also available in 8' high panels - limited quantity.