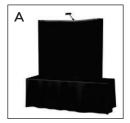

Stand w/8tt wide x 8tt high 1-sided fabric graphic ..... \$411.15 /pkg.
Stand w/10ft wide x 8ft high 1-sided fabric graphic ..... \$430.35 /pkg.

8 ft wide Quick-Set Fabric Pop-Up Display 8'Straight Frame with 1-sided Fabric Graphic & end cap graphics:

**\$825.72 ea.** incl. carry bag

10 ft wide Quick-Set Fabric Pop-Up Display 10' Straight Frame with 1-sided Fabric Graphic & end cap graphics: \$1,009.83 ea. ind. carry bag

8 ft wide Straight Formulate Fabric Display 8' Straight frame with 1-sided Fabric Graphic: