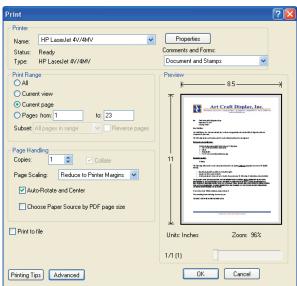

## Printing.

Rather than printing the entire document, you can jump or scroll to the page you want and print only that page. You may also print a specified range of pages.

These print options can be accessed by selecting the "Print..." option in the "File" menu at the top of the screen (see illustrations below).