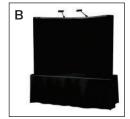

Stand w/8tt wide x 8tt high 1-sided fabric graphic ..... \$411.15 /pkg.
Stand w/10ft wide x 8ft high 1-sided fabric graphic ..... \$430.35 /pkg.

8 ft wide Quick-Set Fabric Pop-Up Display 8'Straight Frame with 1-sided Fabric Graphic & end cap graphics:

**\$825.72 ea.** incl. carry bag

10 ft wide Quick-Set Fabric Pop-Up Display 10' Straight Frame with 1-sided Fabric Graphic & end cap graphics: \$1,009.83 ea. ind. carry bag

8 ft wide Straight Formulate Fabric Display 8' Straight frame with 1-sided Fabric Graphic: