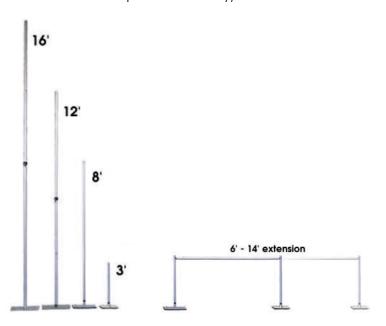

### **Booth Draping & Hardware**

Aluminum & steel hardware with flame-retardant fabric drapery panels. Available in 3', 8', 12' & 16' heights (see color chart below for specific availability).

#### Drape with Hardware (priced per lineal foot)

3' high drape w/hardware

8' high drape w/hardware

12' high drape w/hardware

16' high drape w/hardware16' high velour drape w/hardware

#### **Hardware Only**

Aluminum extension (6'-10')

Base plate for 3' upright

3' aluminum upright

Base plate for 8' upright

8' aluminum upright

Base plate for 12' upright/pin

12' aluminum upright

Base plate for 16' upright/pin

16' aluminum upright

### **Drape Only**

3' high drape panels

8' high drape panels

12' high drape panels

16' high drape panels

16' high velour drape panels