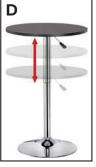

### D. 23.5" Diameter Premium Adjustable Cocktail Tables

Available sizes: One Size (height adjusts from 27" to 35")

Covering options: Table comes w/ black laminate top - Covering not available