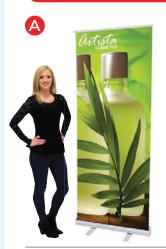

## To purchase these items, please contact Art Craft Signs.

33.5" EconoRoll
Retractable
Banner Stand
Banner Stand with 1-sided

SuperFlat Vinyl Graphic: \$185.72 /pkg. Includes carry bag

FULL HEIGHT (Banner size: 115"w x 92"h) \$507.19 /pkg. HALF HEIGHT (Banner size: 115"w x 58"h) \$333.11 /pkg.

Packages include custom dye-sub printed polyester fabric banner with grommets, sign hooks, ball bungees and nylon carry bag.

22"w x 28"h Poster Sign

1-sided sign on 4mm corrugated plastic: \$30.48 ea.

1-sided sign on 3mm PVC: **\$44.86 ea.** 