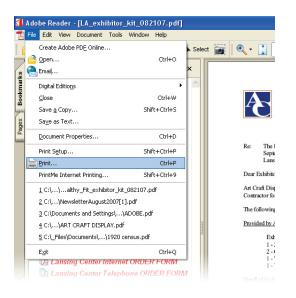

### Navigation.

Use the bookmarks in the pane on the left side of the screen to "jump to" the page(s) you're interested in. For your convenience, the pages are color-coded by document type.

Note: Each bookmark may represent more than one page.

## Printing.

Rather than printing the entire document, you can jump or scroll to the page you want and print only that page. You may also print a specified range of pages.

These print options can be accessed by selecting the "Print..." option in the "File" menu at the top of the screen (see illustrations below).